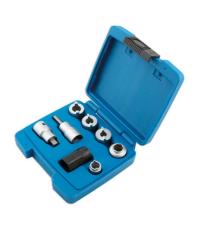

## Strut Nut Kit 8pc

A comprehensive 8 piece set of suspension strut top nut tools that cover a large range of applications. Includes special top nut sockets and bits designed to allow removal and refitting of springs and struts. The kit also includes 2 strut clamp expanders which allow the bottom clamp to be locked open for easy removal and replacement of the strut from and to the hub.

## **Additional Information**

- 6 special strut nut sockets designed to allow the strut nut to be loosened while a suitable hex key holds the strut damper shaft.
- · Includes Mercedes-Benz and VW Group specific strut nut tool.
- Socket blade sizes to suit strut nuts with cross grooves from 3.5mm up.
- 2 x hub to strut clamp expanders (1/2" drive).
- Use with 22mm and 16mm spanners.